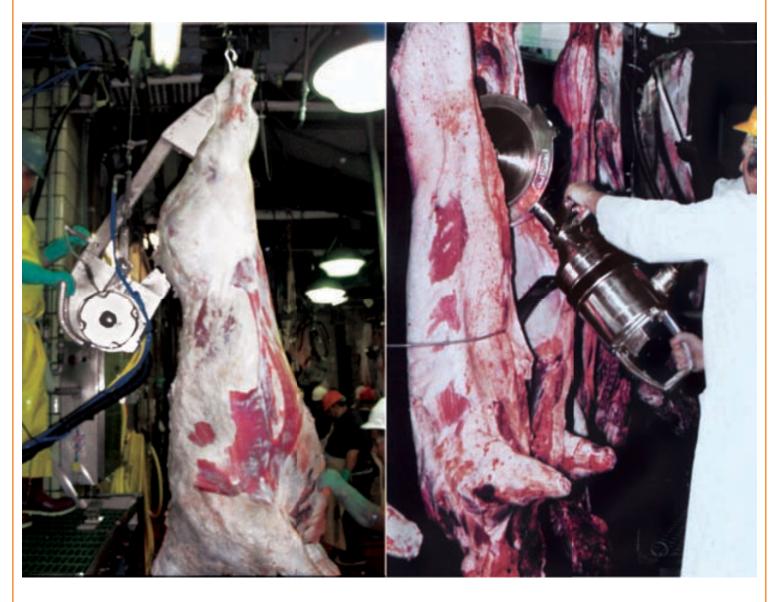

# **ZIP SAW**

# **ELECTRIC**

# RECIPROCATING BREAKING SAW

# >> Features

- Electric powered reciprocating saw for breaking operations for beef and pork.
   Counter balanced drive system for reduced noise and vibration.
- Lightweight combined with high speed makes an ideal machine for cutting of forequarters, brisket opening, primal cuts and general purpose applications.
- Counter balanced drive system for reduced noise and vibration.