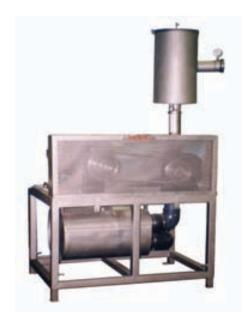

# TG-32 TG-48

# OFFAL PROCESSOR TRIPE WASHER AND REFINER

### >> Features

- · Pivoting dome opens automatically.
- All stainless steel construction.
- · reduced clean-up time.
- Easy to inspect.
- Reduced maintenance cost.
- Reduced water usage.
- USDA approved.

# >> Capacity:

### **TG-32 Washer and Refiner**

- The TG-32 handles approximately 150 lbs of any product.
- Beef:

Tongues, tails, cheekmeat, tendons, feet, tripe, honeycomb and ommassum.

Pork:

Hearts, bungs, ears, snouts, feet, stomachs, tongues and intestines.

• Lamb:

Stomachs, feet and heads.

# **TG-48 Washer and Refiner**

Beef:

250-275 paunches per hour. 300 ommassum per hour.

150 - 160 head per hour both products.

# >> TG-32 Specification

- Water Inlet: 1" requires minimum 16GPM @60 psi
- Drain outlet 4" NPT

Dim: 30" wide x 63" long x 51" high. Approx wt 1300 lbs.

5600 Watt (7.5 HP) 230/460 V, 50/60 HZ 3 PHASE MOTORS

# >> TG-48 Specification

- Water Inlet: 1" requires minimum 24GPM @60 psi
- Drain outlet 4" NPT

Dim: 63" wide x 96" long x 96" high. Approx wt. 1700 lbs.

18650 Watt (25 HP) 230/460 V, 50/60 HZ 3 PHASE MOTORS