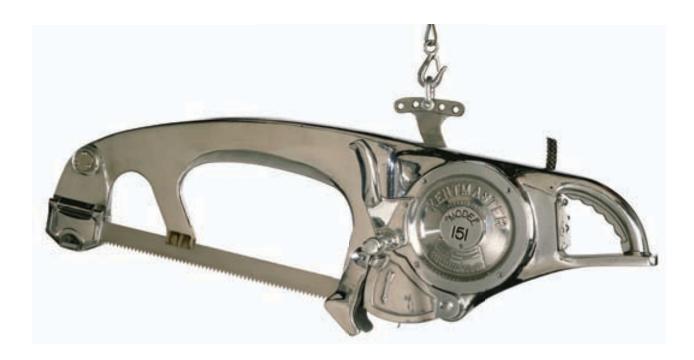

# **HPP-III-A (Hydraulic Pump)**

Hydraulic Pressure: 103 bar (1,500 psi) Motor Horsepower: 2240 Watt (3 HP) 15 Gallons Oil Capacity: 3.0 GPM Flow:

B-2 (Air-over-Oil)

ting operations.

Air Pressure Required: 6-7 bar (100 psi) Oil Volume - output: 4.5 cu.in.

Hyd. Press. - output: 103 bar (1,500 psi)