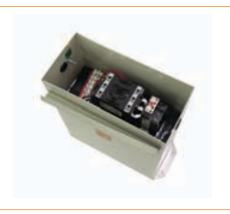

# STUNNING TRANSFORMER **Constant Amperage**

**PART NO.: 2021000** 

 $\epsilon$ 

# >> Features

- Made for large slaughter capacity.
- Processor controlled for an optimised stunning course in order to reduce slaughter damages at the carcass.
- Individual stunning parameter adjust-
- 16 differnt stunning programs for differnt animals and animal sizes.
- Monitoring of stunning parameters, strength of electric current and minimum stunning procedure relative to animals protection.
- Combined stunning of brain and cardiac by means of stunning tongs possible.
- Dimensions 580 x 350 x 250 mm

# >> Head to Back

PART NO.: 2021060

11.5 kg (25 Lbs)

Input Voltage 220/230 V