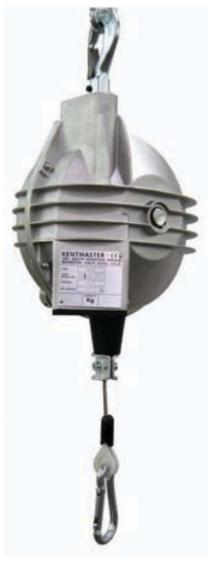

# Balancer

# **BALANCERS**

# >> Balancer Options

| Part No. | Capacity                 | Travel              |
|----------|--------------------------|---------------------|
| 7100200  | 4-9 lbs (2-4 kg)         | 8.2 ft. (2,500 mm)  |
| 7100210  | 9-13 lbs (4-6 kg)        | 8.2 ft. (2,500 mm)  |
| 7100220  | 13-18 lbs (6-8 kg)       | 8.2 ft. (2,500 mm)  |
| 7100230  | 18-22 lbs (8-10 kg)      | 8.2 ft. (2,500 mm)  |
| 7100240  | 22-30 lbs (10-14 kg)     | 8.2 ft. (2,500 mm)  |
| 7100300  | 22-33 lbs (10-15 kg)     | 6.5 ft. (2,000 mm)  |
| 7100310  | 33-44 lbs (15-20 kg)     | 6.5 ft. (2,000 mm)  |
| 7100320  | 44-55 lbs (20-25 kg)     | 6.5 ft. (2,000 mm)  |
| 7100330  | 55-66 lbs (25-30 kg)     | 6.5 ft. (2,000 mm)  |
| 7100340  | 66-77 lbs (30-35 kg)     | 6.5 ft. (2,000 mm)  |
| 7100350  | 77-99 lbs (35-45 kg)     | 6.5 ft. (2,000 mm)  |
| 7100400  | 44-66 lbs (30-40 kg)     | 8.2 ft. (2,500 mm)  |
| 7100410  | 66-88 lbs (20-30 kg)     | 8.2 ft. (2,500 mm)  |
| 7100420  | 88-110 lbs (40-50 kg)    | 8.2 ft. (2,500 mm)  |
| 7100430  | 110-132 lbs (50-60 kg)   | 8.2 ft. (2,500 mm)  |
| 7100440  | 132-154 lbs (60-70 kg)   | 8.2 ft. (2,500 mm)  |
| 7100450  | 154-176 lbs (70-80 kg)   | 8.2 ft. (2,500 mm)  |
| 7100460  | 176-198 lbs (80-90 kg)   | 8.2 ft. (2,500 mm)  |
| 7100470  | 198-220 lbs (90-100 kg)  | 8.2 ft. (2,500 mm)  |
| 7100500  | 88-110 lbs (40-50 kg)    | 9.85 ft. (3,000 mm) |
| 7100510  | 110-132 lbs (50-60 kg)   | 9.85 ft. (3,000 mm) |
| 7100520  | 132-154 lbs (60-70 kg)   | 9.85 ft. (3,000 mm) |
| 7100530  | 154-176 lbs (70-80 kg)   | 9.85 ft. (3,000 mm) |
| 7100540  | 176-220 lbs (80-100 kg)  | 9.85 ft. (3,000 mm) |
| 7100550  | 220-250 lbs (100-115 kg) | 9.85 ft. (3,000 mm) |