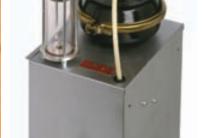

# VACUUM MULTIPLE DROP VACUUM

**Multiple Drop Vacuum System** 

# >> Multiple Drop Vacuum System

Multiple Drop Vacuum Systems from Kentmaster are custom designed to meet your specific needs. We have many systems for carcass vacuums, spinal cord removal, brain removal and many other applications. We have many systems in operation for over 10 years. We look forward to designing a system to meet your needs. Kentmaster was the industry leader in developing and providing this technology to the meat industry.

### >> Multiple Drop Vacuum System Features

- Custom designed systems to meet your needs.
   Multiple wands for spinal cord and brain removal and carcass vacuums.
- Double Dump Valve available.
- · Great flexibility for layout installation.
- · Easier to maintain and monitor.