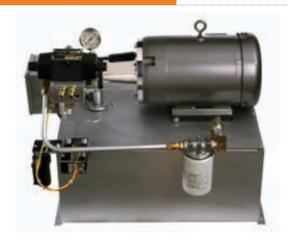

# HPP-I

# **HYDRO POWER PACK, 10 HP**

 $\epsilon$ 

# >> Features

- Designed for efficiency and quiet operation with the finest quality components for years of trouble free operation.
- Stainless steel oil reservoir for best hygiene and ease of cleaning.
- 10 HP Motor
- 7.5 GPM Pump (HPP-1-A)
- 7.8 GPM Pump (HPP-1-B)
- 2000 psi
- 15 Gal Oil Tank
- Air controlled with air or electric valves
- Anti tie down control option avaliable
- Dimensions:
   915 mm L x 585 mm W x 686 mm H
   (36" L x 23" W x 27" H)

100 - 111 kg (220 - 244 Lbs)

7460 Watt (10 HP) 208/230/380/416/460 V, 50/60 HZ 3 PHASE MOTORS