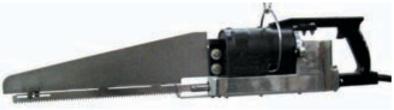

# **ZIP SAW**

# **ELECTRIC**

# RECIPROCATING BREAKING SAW

# >> Features

- Electric powered reciprocating saw for breaking operations for beef and pork.
   Counter balanced drive system for reduced noise and vibration.
- Lightweight combined with high speed makes an ideal machine for cutting of forequarters, brisket opening, primal cuts and general purpose applications.
- Counter balanced drive system for reduced noise and vibration.

# REAKING

E\_\_\_\_\_

Blade length; 203 mm (8") 406 mm (16")

8.2 kg (18 Lbs)

1000 Watt (1.3 HP) 115/230 V, 50/60 HZ 1 PHASE MOTORS