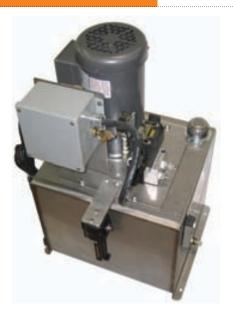

# HPP-II

# **HYDRO POWER PACK, 5 HP**

CE

# >> Features

- Designed for efficiency and quiet operation with the finest quality components for years of trouble free operation.
- Stainless steel oil reservoir for best hygiene and ease of cleaning.
- 5 HP Motor
- 4 GPM Pump Standard
- 7 GPM Pump Optional (HPP-2-C)
- 1500 psi
- 15 Gal Oil Tank
- Air controlled with air or electric valves
- Anti tie down control option avaliable
- Dimensions:
   915 mm L x 585 mm W x 560 mm H
   (36" L x 23" W x 22" H)

59 - 75 kg (130 - 165 Lbs)

3730 Watt (5HP) 208/230/380/416/460 V, 50/60 HZ 3 PHASE MOTORS