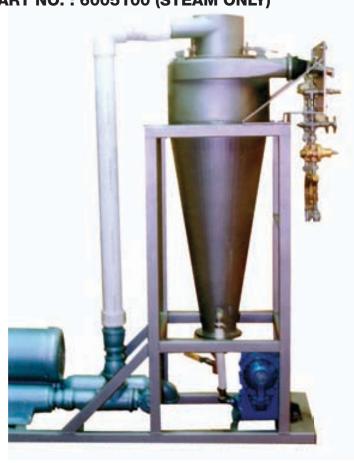

# VACUUM MULTIPLE DROP VACUUM

**Multiple Drop Vacuum System** 

# >> Multiple Drop Vacuum System

Multiple Drop Vacuum Systems from Kentmaster are custom designed to meet your specific needs. We have many systems for carcass vacuums, spinal cord removal, brain removal and many other applications. We have many systems in operation for over 10 years. We look forward to designing a system to meet your needs. Kentmaster was the industry leader in developing and providing this technology to the meat industry.

### >> Multiple Drop Vacuum System Features

- Custom designed systems to meet your needs.
   Multiple wands for spinal cord and brain removal and carcass vacuums.
- Double Dump Valve available.
- · Great flexibility for layout installation.
- · Easier to maintain and monitor.