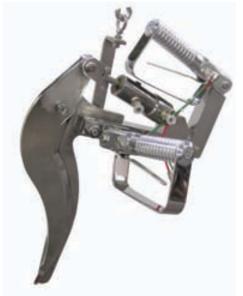

# **M-9**

# **HYDRAULIC** SHEEP HORN CUTTER

### >> Features

- Powerful machine for high production
- Can remove horns of sheep and goat efficiently.
- Easy to handle and maneuver for operator comfort.
- Stainless steel construction.

84 mm x 127 mm wide (3.3" x 5")

8 kg (18 Lbs)

Hydraulic Pressure; 100 bar (1500 psi)