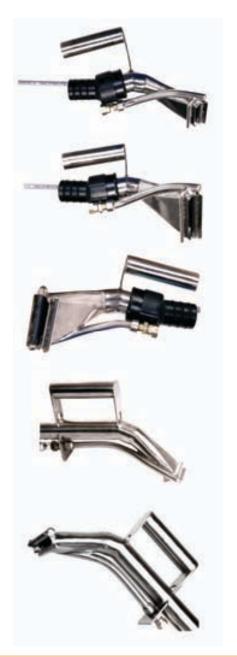

# SHEEP

# **M-9**

# **HYDRAULIC** SHEEP HORN CUTTER

### >> Features

- Powerful machine for high production
- Can remove horns of sheep and goat efficiently.
- Easy to handle and maneuver for operator comfort.
- Stainless steel construction.

84 mm x 127 mm wide (3.3" x 5")

8 kg (18 Lbs)

Hydraulic Pressure; 100 bar (1500 psi)

# **HYDRAULIC HOCK CUTTER**

- · Lightweight, easy to handle and powerful sheep hock cutter. · Can also be used for pork hock cut-
- Dual trigger for operator safety, easy to keep clean and maintain.
- Blades can be turned and locked in the desired working position.
- · Heavy duty blades made from the finest materials with knife like sharpness allow you to cut through the fleece of unskinned hocks with ease.

40 mm (1.5")

Air Pressure: 6 bar (90 psi)

4 kg (9 Lbs)

Hydralic Pressure: 100 bar (1500 psi)

# **M-5**

**PART NO.: 6606000** 

C € Part No.: CE-6606000

# **HYDRAULIC NECK CUTTER**

100 mm (3.9")

Air Pressure:

100 bar (1500 psi)