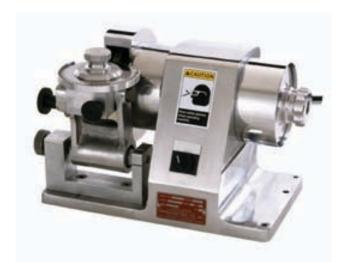

# **ELECTRIC DEHIDER BLADE** SHARPENER AND CONDITIONER

PART NO.: 6310000

### >> Features

- Recondition dehider blades to like new condition, simple to set up and use. Index system positions each tooth for quick sharpening with cbn coated grinding wheel.
- Machine will sharpen 1.33" (110mm), 3.98" (100mm), and 3.54" (90mm) blades.

21 kg (46 Lbs) Dimensions:

255 mm wide x 355 mm long x 255 mm high (10" wide x 14" long x 10" high)

115 V / 230 V, 50/60 HZ SINGLE PHASE MOTORS