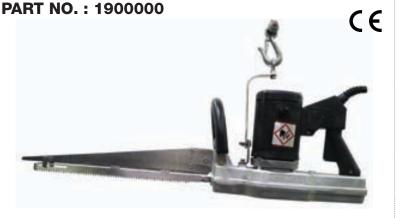

# **ZIP SAW**

# **ELECTRIC**

# RECIPROCATING BREAKING SAW

# >> Features

- Electric powered reciprocating saw for breaking operations for beef and pork.
   Counter balanced drive system for reduced noise and vibration.
- Lightweight combined with high speed makes an ideal machine for cutting of forequarters, brisket opening, primal cuts and general purpose applications.
- Counter balanced drive system for reduced noise and vibration.

# REAKING

E\_\_\_\_\_

Blade length; 203 mm (8") 406 mm (16")

8.2 kg (18 Lbs)

1000 Watt (1.3 HP) 115/230 V, 50/60 HZ 1 PHASE MOTORS