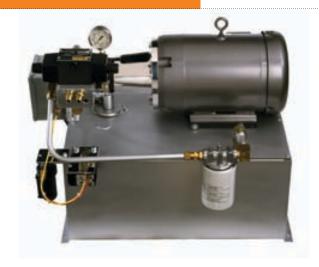

# HPP-I

# **HYDRO POWER PACK, 10 HP**

 $\epsilon$ 

# >> Features

- Designed for efficiency and quiet operation with the finest quality components for years of trouble free operation.
- Stainless steel oil reservoir for best hygiene and ease of cleaning.
- 10 HP Motor
- 7.5 GPM Pump (HPP-1-A)
- 7.8 GPM Pump (HPP-1-B)
- 2000 psi
- 15 Gal Oil Tank
- Air controlled with air or electric valves
- Anti tie down control option avaliable
- Dimensions:
   915 mm L x 585 mm W x 686 mm H
   (36" L x 23" W x 27" H)

100 - 111 kg (220 - 244 Lbs)

7460 Watt (10 HP) 208/230/380/416/460 V, 50/60 HZ 3 PHASE MOTORS