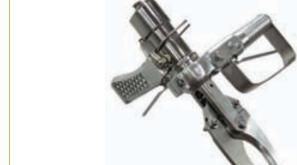

# **M-9**

# **HYDRAULIC** SHEEP HORN CUTTER

### >> Features

- Powerful machine for high production
- Can remove horns of sheep and goat efficiently.
- Easy to handle and maneuver for operator comfort.
- Stainless steel construction.

84 mm x 127 mm wide (3.3" x 5")

8 kg (18 Lbs)

Hydraulic Pressure; 100 bar (1500 psi)