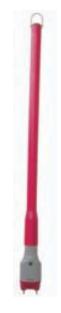

# **M-5**

**PART NO.: 6606000** 

C € Part No.: CE-6606000

# **HYDRAULIC NECK CUTTER**

100 mm (3.9")

Air Pressure:

100 bar (1500 psi)

# >> Features

- Powerful, fast and efficient hydraulic cutter with 3.9 inch (100 mm) blade opening for sheep neck cutting, for beef, and for pork hock cutting opera-
- A high-production tool that is compact and easy to maneuver for operator comfort.
- Constructed from stainless steel and non-corrosive materials for ease of cleaning and sanitation.