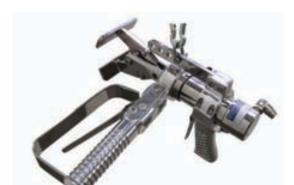

# **ZIP SAW**

# **ELECTRIC**

# RECIPROCATING BREAKING SAW

# >> Features

- Electric powered reciprocating saw for breaking operations for beef and pork.
   Counter balanced drive system for reduced noise and vibration.
- Lightweight combined with high speed makes an ideal machine for cutting of forequarters, brisket opening, primal cuts and general purpose applications.
- Counter balanced drive system for reduced noise and vibration.

# REAKING

E\_\_\_\_\_

Blade length; 203 mm (8") 406 mm (16")

8.2 kg (18 Lbs)

1000 Watt (1.3 HP) 115/230 V, 50/60 HZ 1 PHASE MOTORS