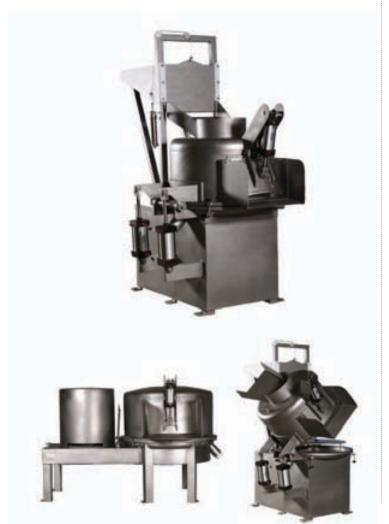

# TG-32 TG-48

# OFFAL PROCESSOR TRIPE WASHER AND REFINER

### >> Features

- · Pivoting dome opens automatically.
- All stainless steel construction.
- · reduced clean-up time.
- Easy to inspect.
- Reduced maintenance cost.
- Reduced water usage.
- USDA approved.

# >> Capacity:

### **TG-32 Washer and Refiner**

- The TG-32 handles approximately 150 lbs of any product.
- Beef:

Tongues, tails, cheekmeat, tendons, feet, tripe, honeycomb and ommassum.

Pork:

Hearts, bungs, ears, snouts, feet, stomachs, tongues and intestines.

# **TG-48 Washer and Refiner**

Beef:

250-275 paunches per hour. 300 ommassum per hour.

150 - 160 head per hour both products.

# >> TG-32 Specification

- Water Inlet: 1" requires minimum 16GPM @60 psi
- Drain outlet 4" NPT

Dim: 30" wide x 63" long x 51" high. Approx wt 1300 lbs.

5600 Watt (7.5 HP) 230/460 V, 50/60 HZ 3 PHASE MOTORS

# >> TG-48 Specification

- Water Inlet: 1" requires minimum 24GPM @60 psi
- Drain outlet 4" NPT

Dim: 63" wide x 96" long x 96" high. Approx wt. 1700 lbs.

18650 Watt (25 HP) 230/460 V, 50/60 HZ 3 PHASE MOTORS