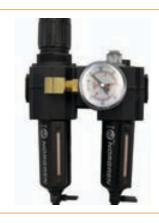

# Air Filter, Regulator, Oiler

For use with pneumatic tool to filter the compressed air, regulate the air pressure to the required level and oiler to lubricate the compressed air. Various models are available according to the tool's volume requirement.