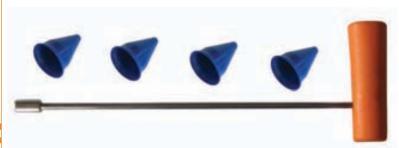

# **HYDRAULIC HOCK CUTTER**

- · Lightweight, easy to handle and powerful sheep hock cutter. · Can also be used for pork hock cut-
- Dual trigger for operator safety, easy to keep clean and maintain.
- Blades can be turned and locked in the desired working position.
- · Heavy duty blades made from the finest materials with knife like sharpness allow you to cut through the fleece of unskinned hocks with ease.

40 mm (1.5")

Air Pressure: 6 bar (90 psi)

4 kg (9 Lbs)

Hydralic Pressure: 100 bar (1500 psi)

### >> Features

- Powerful machine for high production
- Can remove horns of sheep and goat efficiently.
- Easy to handle and maneuver for operator comfort.
- Stainless steel construction.

84 mm x 127 mm wide (3.3" x 5")