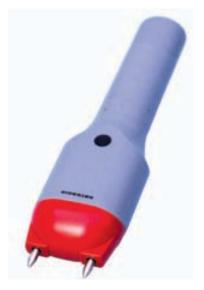

# **M-9**

# **HYDRAULIC** SHEEP HORN CUTTER

### >> Features

- Powerful machine for high production
- Can remove horns of sheep and goat efficiently.
- Easy to handle and maneuver for operator comfort.
- Stainless steel construction.

84 mm x 127 mm wide (3.3" x 5")

8 kg (18 Lbs)

Hydraulic Pressure; 100 bar (1500 psi)