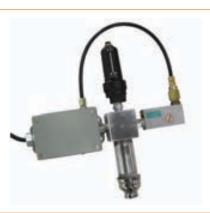

# **KKAWE**

# ELECTRIC CAOXER (PRODDER)

 $\epsilon$ 

# >> Features

- Robust design.
- · Steam jet proof.
- Electronic control, no mechanical attrition.
- Type KKAWE 21 according to th new national and European regulations concerning animal protection during stunning procedure and transport.
- Suited for accumulator.
- Optical indicator.
- Electronic maintenance free.
- Higher capacity.