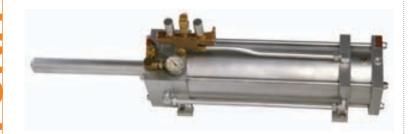

# HPP-I

# **HYDRO POWER PACK, 10 HP**

 $\epsilon$ 

# >> Features

- Designed for efficiency and quiet operation with the finest quality components for years of trouble free operation.
- Stainless steel oil reservoir for best hygiene and ease of cleaning.
- 10 HP Motor
- 7.5 GPM Pump (HPP-1-A)
- 7.8 GPM Pump (HPP-1-B)
- 2000 psi
- 15 Gal Oil Tank
- Air controlled with air or electric valves
- Anti tie down control option avaliable
- Dimensions:
   915 mm L x 585 mm W x 686 mm H
   (36" L x 23" W x 27" H)

100 - 111 kg (220 - 244 Lbs)

7460 Watt (10 HP) 208/230/380/416/460 V, 50/60 HZ 3 PHASE MOTORS