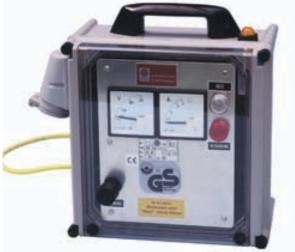

# KCS-1

# STUNNING TRANSFORMER **Constant Amperage**

**PART NO.: 2021000** 

 $\epsilon$ 

# >> Features

- Made for large slaughter capacity.
- Processor controlled for an optimised stunning course in order to reduce slaughter damages at the carcass.
- Individual stunning parameter adjust-
- 16 differnt stunning programs for differnt animals and animal sizes.
- Monitoring of stunning parameters, strength of electric current and minimum stunning procedure relative to animals protection.
- Combined stunning of brain and cardiac by means of stunning tongs possible.
- Dimensions 580 x 350 x 250 mm

# >> Head to Back

PART NO.: 2021060

11.5 kg (25 Lbs)

Input Voltage 220/230 V